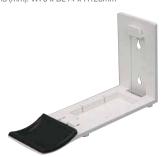

### Tray Holder Type L

It allows the dispenser to be mounted on the wall or placed where the nozzle cannot extend over the sink. The tray will collect any drops.

Dimensions (mm): W70 x D214 x H125mm

Image of ELEFOAM2.0 with the Tray Holder Type L