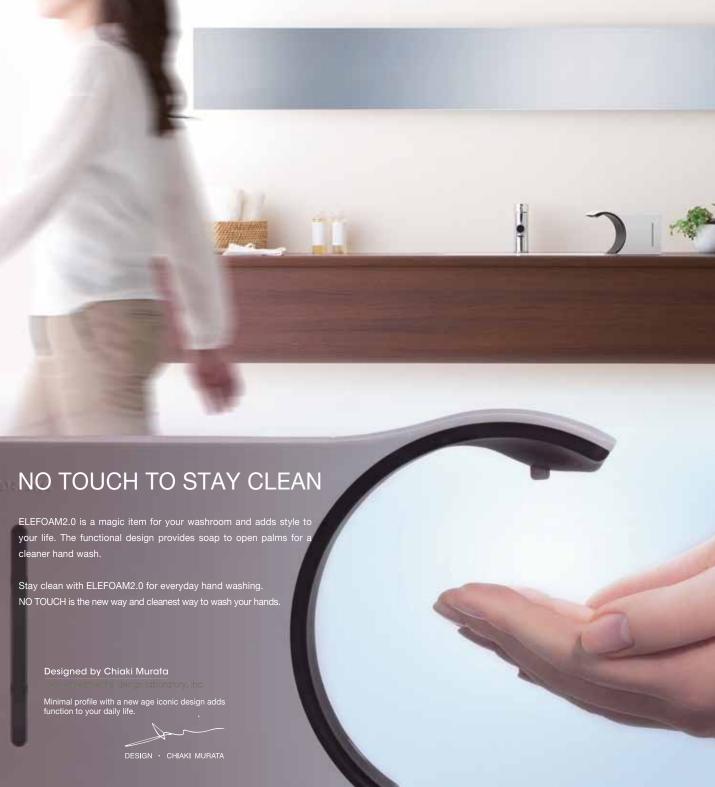

## ELEFOAM 2.0

Place your hand under the nozzle to automatically dispense soap. The NO TOUCH DISPENSER ELEFOAM2.0 is clean and reduces contamination.

#### **FEATURES**

NO TOUCH technology is ideal for clean hand washing.

The sensor under the nozzle automatically detects your hand and dispenses the perfect amount of soap. No touch hand washing is very hygienic and prevents cross infection.

Thoughtful design for easy use

The nozzle provides foam soap directly to your hand, and the open design extends over the tray or sink for clean use and easy access.

LED sign

When dispensing soap, the indication LED lights up green. The LED will blink green when the batteries are low and red when the batteries are dead.