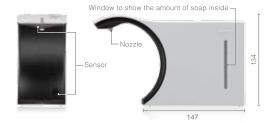

# SPECS Model: UD-6100F-GW Product Name: ELEFOAM2.0 Tank Capacity: 250mL Power Source: Alkaline batteries (AA x 4) Dimensions (mm): W72 x D218 x H134 Weight: Approx. 400g (dispenser only)

Foam hand soap AA size battery×4

## ELEFOAM 2.0

Place your hand under the nozzle to automatically dispense soap. The NO TOUCH DISPENSER ELEFOAM2.0 is clean and reduces contamination.

#### **FEATURES**

NO TOUCH technology is ideal for clean hand washing.

The sensor under the nozzle automatically detects your hand and dispenses the perfect amount of soap. No touch hand washing is very hygienic and prevents cross infection.

Thoughtful design for easy use

The nozzle provides foam soap directly to your hand, and the open design extends over the tray or sink for clean use and easy access.

LED sign

When dispensing soap, the indication LED lights up green. The LED will blink green when the batteries are low and red when the batteries are dead.