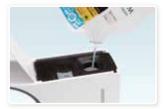

Cost-saving refill system

The ELEFOAM2.0 shows you when soap is running low. Refill from a handy disposable pack or bulk size packing. Use only Saraya designated soaps.