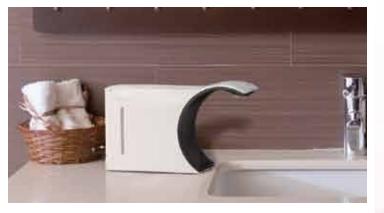

### Tray Holder Type L

It allows the dispenser to be mounted on the wall or placed where the nozzle cannot extend over the sink. The tray will collect any drops.

Dimensions (mm): W70 x D214 x H125mm

Image of ELEFOAM2.0 with the Tray Holder Type L

Thoughtful design for easy use

The nozzle provides foam soap directly to your hand, and the open design extends over the tray or sink for clean use and easy access.

LED sign

When dispensing soap, the indication LED lights up green. The LED will blink green when the batteries are low and red when the batteries are dead.