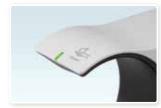

Thoughtful design for easy use

The nozzle provides foam soap directly to your hand, and the open design extends over the tray or sink for clean use and easy access.

LED sign

When dispensing soap, the indication LED lights up green. The LED will blink green when the batteries are low and red when the batteries are dead.