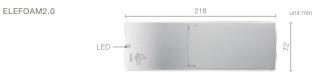

# SPECS Model: UD-6100F-GW Product Name: ELEFOAM2.0 Tank Capacity: 250mL Power Source: Alkaline batteries (AA x 4) Dimensions (mm): W72 x D218 x H134 Weight: Approx. 400g (dispenser only)

Foam hand soap AA size battery×4