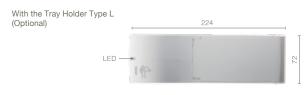

### Tray Holder Type L

It allows the dispenser to be mounted on the wall or placed where the nozzle cannot extend over the sink. The tray will collect any drops.

Dimensions (mm): W70 x D214 x H125mm

Image of ELEFOAM2.0 with the Tray Holder Type L

Thoughtful design for easy use

The nozzle provides foam soap directly to your hand, and the open design extends over the tray or sink for clean use and easy access.

LED sign

When dispensing soap, the indication LED lights up green. The LED will blink green when the batteries are low and red when the batteries are dead.