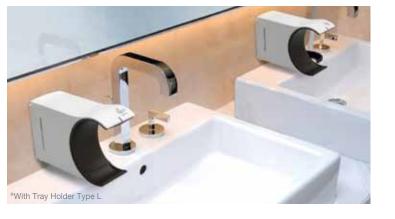

### Tray Holder Type L

It allows the dispenser to be mounted on the wall or placed where the nozzle cannot extend over the sink. The tray will collect any drops.

Dimensions (mm): W70 x D214 x H125mm

Image of ELEFOAM2.0 with the Tray Holder Type L