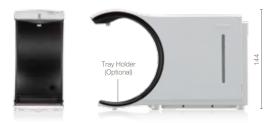

### Tray Holder Type L

It allows the dispenser to be mounted on the wall or placed where the nozzle cannot extend over the sink. The tray will collect any drops.

Dimensions (mm): W70 x D214 x H125mm

Image of ELEFOAM2.0 with the Tray Holder Type L