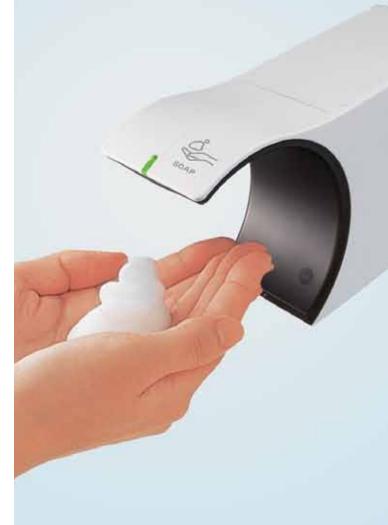

## ELEFOAM 2.0

Place your hand under the nozzle to automatically dispense soap. The NO TOUCH DISPENSER ELEFOAM2.0 is clean and reduces contamination.

#### **FEATURES**

NO TOUCH technology is ideal for clean hand washing.

The sensor under the nozzle automatically detects your hand and dispenses the perfect amount of soap. No touch hand washing is very hygienic and prevents cross infection.

Thoughtful design for easy use

The nozzle provides foam soap directly to your hand, and the open design extends over the tray or sink for clean use and easy access.

LED sign

When dispensing soap, the indication LED lights up green. The LED will blink green when the batteries are low and red when the batteries are dead.