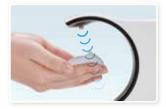

#### **FEATURES**

NO TOUCH technology is ideal for clean hand washing.

The sensor under the nozzle automatically detects your hand and dispenses the perfect amount of soap. No touch hand washing is very hygienic and prevents cross infection.